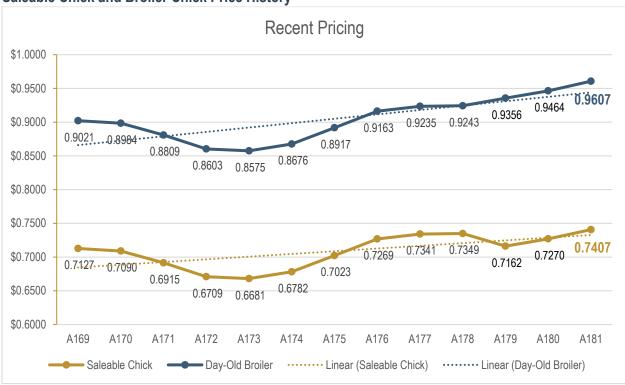

price                                      | 100%                                      | 97.26%                                                    | 96.32%                                                            | 96.00%          |



The net change to the saleable chick rate is an increase of 1.37 cents.

The baseline price (full price) per saleable chick increased 1.03 cents. The primary changes are:

- 0.28 cent increase in operating costs (0.23 cents relating to pullets);
- 0.06 cent increase in labour; and
- 0.69 cent increase in capital costs (0.32 and 0.31 cent increases in investment cost and operating interest, respectively).

Note that there is a <u>net</u> 0.34 cent increase on the application of the 96.0% phase-in step.

#### Saleable Chick and Broiler Chick Price History



The hatchery margin, the difference between the day-old broiler chick price and the saleable chick price was \$0.1894 for periods A169-A178. For periods A179 and A180, the hatchery margin is \$0.2194, increasing to \$0.2200 for period A181 per the *Period A180 Proposed Breeder Chick Pricing Adjustment* section above.

#### **Breeder Chick Price**

| Component            | Currency | Female          | Change     | Male             | Change     |
|----------------------|----------|-----------------|------------|------------------|------------|
| Breeder company cost | USD      | \$9.0330        | \$ -       | \$13.2319        | \$ -       |
| Services             | USD      | 0.0500          | -          | 0.0500           | -          |
| <u>Vaccines</u> †    | USD      | <u>0.1907</u>