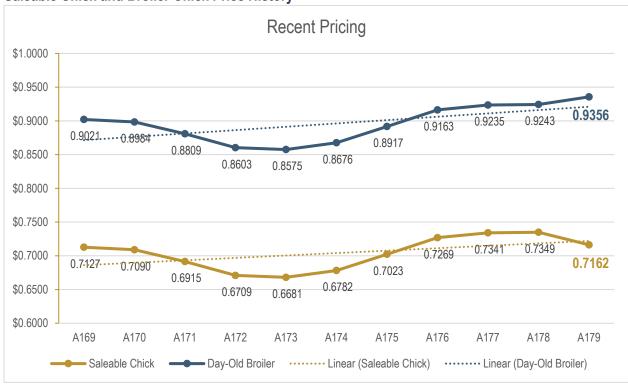

r>(\$0.7451)‡ | 98.5%                                     | 97.6%                                                               | 100.9%                                                                   | n/a             |

<sup>‡</sup> BCFIRB preapproval of BC Chicken live price formula change granted (upper guardrail increase) <u>and</u> weight category change (decrease in live weight price of 2.0¢/kg). This comparison is required for two pricing periods post implementation (i.e., A179 and A180) per the June 3, 2022 BCFIRB decision – users are cautioned the Linkage-based price relies upon the previous COP surveys and that the Saleable Chick price uses the former \$0.1894 hatchery margin yielding a day-old price of \$0.9345 per chick.

#### Saleable Chick and Broiler Chick Price History



The hatchery margin, the difference between the day-old broiler chick price and the saleable chick price was \$0.1894 for periods A169-A178. Starting A179, the hatchery margin is \$0.2194.



# Period A180 Pricing Report to PPAC

#### **Dates**

| Pricing Element        | Start Date        | End Date          |
|------------------------|-------------------|-------------------|
| Breeder Chicks         | December 18, 2022 | February 11, 2023 |
| Hatching Eggs          | December 18, 2022 | February 11, 2023 |
| Saleable Chicks*       | January 8, 2023   | March 4, 2023     |
| Day-Old Broiler Chick* | January 8, 2023   | March 4, 2023     |

<sup>\*</sup>Set three weeks after the hatching egg pickup

# **Key COP Inputs**

| Input                    | Current (A180)<br>*COP-based | Previou