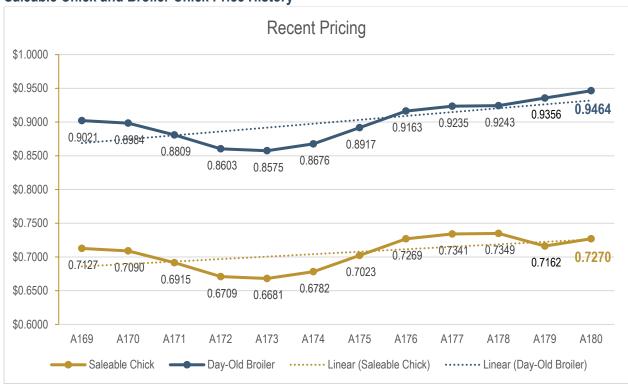

0 Linkage price<br>(\$0.7479)‡ | 98.2%                                     | 98.7%                                                     | 101.4%                                                            | n/a             |

<sup>‡</sup> BCFIRB preapproval of BC Chicken live price formula change granted (upper guardrail increase) <u>and</u> weight category change (decrease in live weight price of 2.0¢/kg). This comparison is required for two pricing periods post implementation (i.e., A179 and A180) per the June 3, 2022 BCFIRB decision – users are cautioned the Linkage-based price relies upon the previous COP surveys and that the Saleable Chick price uses the former \$0.1894 hatchery margin yielding a day-old price of \$0.9373 per chick.

#### Saleable Chick and Broiler Chick Price History



The hatchery margin, the difference between the day-old broiler chick price and the saleable chick price was \$0.1894 for periods A169-A178. Starting A179, the hatchery margin is \$0.2194.



# Period A180 Proposed Breeder Chick Pricing Adjustment

#### **Breeder Chick Pricing – Foreign Exchange Component**

The BCEHA informed the Commission on December 5, 2022, of its concern that the formula is resulting in instances where the amount chargeable to producers is not enough to offset the amount charged by the breeder companies.

Upon review, this may be due to a change in foreign exchange rate during the 8-week period. There was no indication at that point it is was a systemic problem and a response that the matter will be monitored over the coming periods was provided, along with further