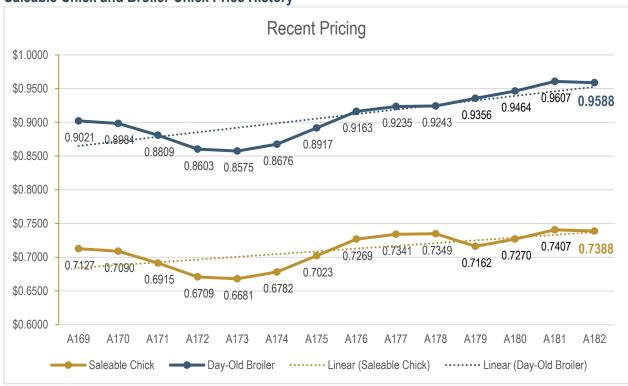

| 96.18%                                                            | 96.50%          |



The net change to the saleable chick rate is a decrease of 0.19 cents.

The baseline price (full price) per saleable chick decreased 0.34 cents. The primary changes are:

- 0.10 cent increase in operating costs (0.12 cent decrease relating to pullets);
- 0.08 cent increase in labour;
- 0.26 cent increase in capital costs (0.25 and 0.00 cent increases in investment cost and operating interest, respectively); and
- 0.78 cent decrease due to lay cycle increase.

Note that there is a <u>net</u> 0.15 cent increase on the application of the 96.18% efficiency trim from the previous 96.0% phase-in step.

#### Saleable Chick and Broiler Chick Price History



The hatchery margin, the difference between the day-old broiler chick price and the saleable chick price was \$0.1894 for periods A169-A178. For periods A179 and A180, the hatchery margin is \$0.2194, and \$0.2200 for periods A181 onward per the *Period A180 Proposed Breeder Chick Pricing Adjustment* section above.

#### **Breeder Chick Price**

| Component                    | Currency | Female          | Change            | Male             | Change          |
|------------------------------|----------|-----------------|-------------------|------------------|-----------------|
| Breeder company cost         | USD      | \$9.0352        | \$0.0022          | \$13.3057        | \$0.0738        |
| Services                     | USD      | 0.0500          | -                 | 0.0500